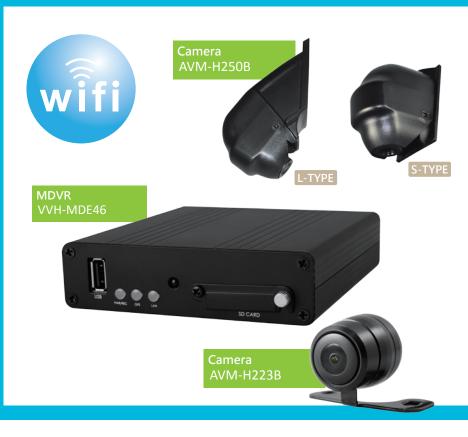

   Supercapacitor built-in, the flameout automatically delays the recording, ensuring that the data is written totally to the memory card.

   External USB WiFi dongle for instant viewing and backup of files via mobile devices.