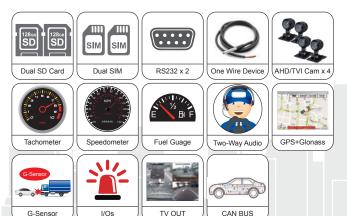

#### Features

- 1. Built-in ARM MCU for customized functions integration.
  - 1.1 Dual SIM card mechanism for the cellular network availability in different regions.
  - 1.2 Two RS232 interfaces for equipment connection such as RFID reader.
  - 1.3 One wire interface for equipment connection such as temperature meter.
- 1.4 GPS+GLONASS for tracking the vehicle location.
- Internal battery keeps GPS active for a period whenpower off.
- 1.5 CAN bus connectivity.
- 1.6 I/Os connections to door, brakes, light and so forth.
- 1.7 Built-in G-sensor for driver behavior monitoring and analysis.
- 1.8 Speedometer, tachometer and fuel guage connections.
- 2. Two SD cards to record video and audio.
- 3. Fast cellular network connection.
- 4. 3GAppClient software for the real-time monitoring.
- 5. Two-way audio for immediate verbal communication between the driver and the fleet manager.
- 6. One TV out to connect an LCD monitor.
- 7. Support 4 x 720P/1080P AHD/TVI cameras.