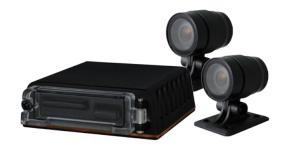

## 360° Surrounding MDVR

## 4ch

## VVH-MDE52

- · Mobile DVR with 4CH 360° surrounding view cameras.
- Additional option is the 1CH Parking assist camera, which can automatically change rear image during parking.
- · Resolution: 720p/VGA@30FPS/CH
- Storage: SD card
- · Support WiFi, GPS