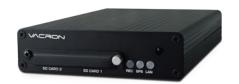

### **1080P MDVR**

4ch

VVH-MDE304 VVH-MDE304-3GA

#### VVH-MDE308 VVH-MDE308-3GA

- Resolution: 1080p/VGA@30FPS/CH 720p/VGA@30FPS/CH
- · Storage: 2 PCS SD card
- · Wide range of power input: DC 8V~32V · Support WiFi, GPS, 3G/4G.