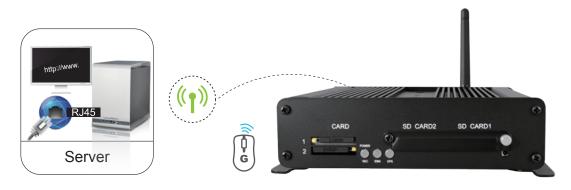

## Fleet Management System

## ARM MCU MDVR VVH-MDE43

#### Features

- 1. Built-in ARM MCU for customized functions integration.
  - 1.1 Dual SIM card mechanism for the cellular network availability in different regions.
  - 1.2 Two RS232 interfaces for equipment connection such as RFID reader.
  - 1.3 One wire interface for equipment connection such as temperature meter.
- 1.4 GPS+GLONASS for tracking the vehicle location.
- Internal battery keeps GPS active for a period whenpower off.
- 1.5 CAN bus connectivity.
- 1.6 I/Os connections to door, brakes, light and so forth.
- 1.7 Built-in G-sensor for driver behavior monitoring and analysis.
- 1.8 Speedometer, tachometer and fuel guage connections.
- 2. Two SD cards to record video and audio.
- 3. Fast cellular network connection.
- 4. 3GAppClient software for the real-time monitoring.
- 5. Two-way audio for immediate verbal communication between the driver and the fleet manager.
- 6. One TV out to connect an LCD monitor.
- 7. Support 4 x 720P/1080P AHD/TVI cameras.