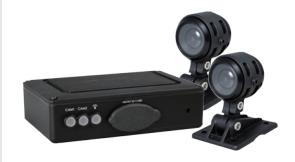

### 2ch Motorbike Recorder

#### **VVH-MDE31D**

- · Aluminum casing make it durable and waterproof. Small independent system, 2 channels video and 1 channel audio recording.
- H.264 compression format, 4MP video resolution.
- Low power consumption and efficient heat dissipation, no build-in Lithium battery to prevent possible danger and heat explosion.
- Devices starts recording automatically when engine is on, file is well formatted and saved securely with extension recording by super
- Have GPS route tracking function, can display the route tracking by click Google map during video playing in PC player.
- Can connect with USB WiFi dongle, connection for
- APP to display, playback and backup file directly.