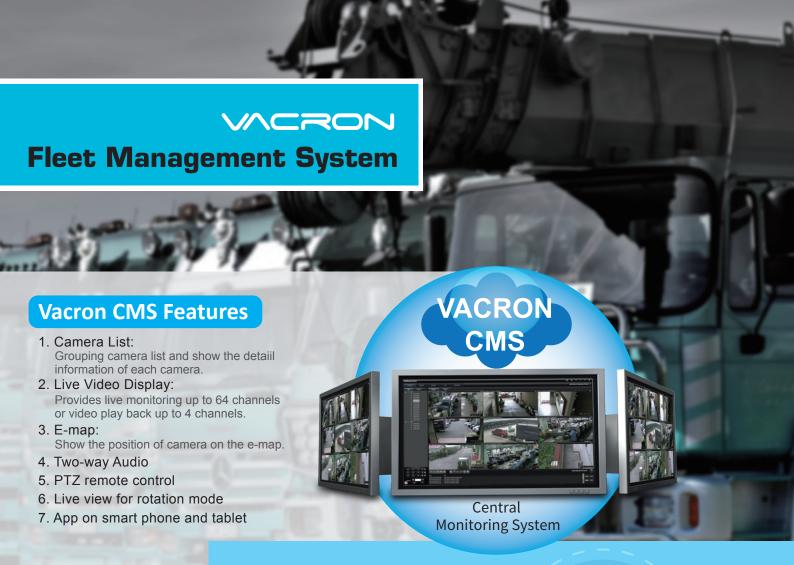

### / About Vacron CMS /

#### **System Integration**

Vacron CMS is able to receive video streaming sent from DTV DVR, Video Server, IP Camera, and NVR. Vacron CMS allows you integrate different type of surveillance devices without gap.

#### **64CH Support**

Vacron CMS offers live monitoring up to 64 channels or video play back up to 16 channels.

#### **Intuitive GUI**

We also provide friendly user interface on PC, smart phone and tablet that you can get video you want every time and everywhere quickly and easily.

#### **Always View**

Vacron CMS manages multi surveillance devices with the server & client structure which supports mass storage and provide high stability quality.