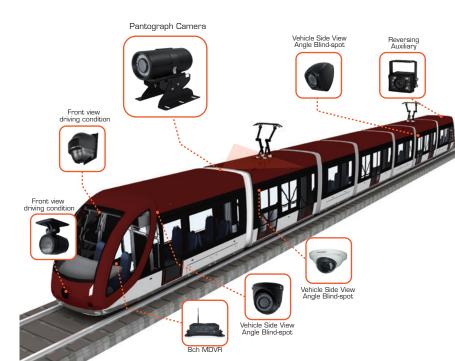

### **Transportation Monitoring System**

We provide full-featured imaging solutions for mass transit vehicles and railway systems.

To ensure all passengers are able to reach their destination safely, it is the most important goals of transportation service. The establishment of all kind of weather video surveillance in public transport facilities has become a must-have security facility in many urban areas.

This is to ensure the safety of passengers and enhance the overall public safety level.