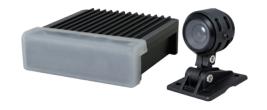

## Full HD 1080P Motorbike Recorder

#### 2ch

#### **VVG-MDE58G**

- · 2 channels in 1080P.
- · Built-in supercapacitor.
- · External USB WiFi dongle.
- · GPS(optional)