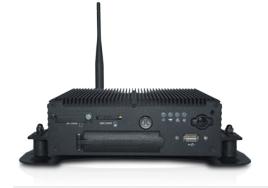

## ARM MCU MDVR VVH-MDE43

#### Features

- 1. Built-in ARM MCU for customized functions integration.
  - 1.1 Dual SIM card mechanism for the cellular network availability in different regions.
  - 1.2 Two RS232 interfaces for equipment connection such as RFID reader.
  - 1.3 One wire interface for equipment connection such as temperature meter.
- 1.4 GPS+GLONASS for tracking the vehicle location.
- Internal battery keeps GPS active for a period whenpower off.
- 1.5 CAN bus connectivity.
- 1.6 I/Os connections to door, brakes, light and so forth.
- 1.7 Built-in G-sensor for driver behavior monitoring and analysis.
- 1.8 Speedometer, tachometer and fuel guage connections.
- 2. Two SD cards to record video and audio.
- 3. Fast cellular network connection.
- 4. 3GAppClient software for the real-time monitoring.
- 5. Two-way audio for immediate verbal communication between the driver and the fleet manager.
- 6. One TV out to connect an LCD monitor.
- 7. Support 4 x 720P/1080P AHD/TVI cameras.