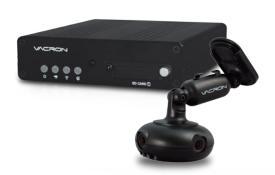

## ARM MCU MDVR VVH-MDE43

#### Features

- 1. Built-in ARM MCU for customized functions integration.
  - 1.1 Dual SIM card mechanism for the cellular network availability in different regions.
  - 1.2 Two RS232 interfaces for equipment connection such as RFID reader.
  - 1.3 One wire interface for equipment connection such as temperature meter.
- 1.4 GPS+GLONASS for tracking the vehicle location.
- Internal battery keeps GPS active for a period whenpower off.
- 1.5 CAN bus connectivity.
- 1.6 I/Os connections to door, brakes, light and so forth.
- 1.7 Built-in G-sensor for driver behavior monitoring and analysis.
- 1.8 Speedometer, tachometer and fuel guage connections.
- 2. Two SD cards to record video and audio.
- 3. Fast cellular network connection.
- 4. 3GAppClient software for the real-time monitoring.
- 5. Two-way audio for immediate verbal communication between the driver and the fleet manager.
- 6. One TV out to connect an LCD monitor.
- 7. Support 4 x 720P/1080P AHD/TVI cameras.

## 4ch 1080P 4ch Vehicle DVR System

- •VGA & VIDEO image output, can be connected to the screen, play back on the main device.

  •Automatic instant recording after power on, it is more
- convenient to use.
- Equipped with three-axis G-Sensor event trigger record, GPS function provides speed, coordinate record and route tracking record.

  Image compression format H.264, which provides a higher compression ratio, the picture quality is still
- Video format: 1080P/720P/D1, GUI graphical control

- interface.
  The image data is stored in an SD card, which can resist the vibration of the vehicle and is not easy to lose.
  Complete and reliable image record list makes searching image records more convenient
  The image and sound during driving can be completely recorded to ensure the responsibility of the accident

- completely recorded to ensure the responsibility of the accident.

   Provide AVI format backup, allowing users to play directly on a general media player.

   Power management function: delay shutdown after power off, let you have the function of monitoring at the same time.

   Supercapacitor built-in, the flameout automatically delays the recording, ensuring that the data is written totally to the memory card.

   External USB WiFi dongle for instant viewing and backup of files via mobile devices.