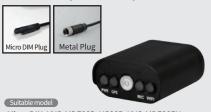

#### VV0-0S006

Suitable model

VVG-MDE08B\VG08B\VVG-MDE08FH\
VVG-MDE56\VVH-MDE58\VACRON SV2

OBD (On Board Display) IP66

#### VVO-OSOO8 (WiFi Statue)

Micro DIN:VVG-MDE08B \ VG08B \ VVG-MDE08FH Metal Plug:VVH-MDE58G