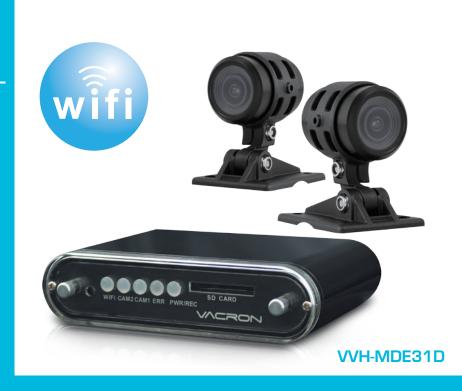

#### **VVH-MDE31D**

- · Aluminum casing make it durable and waterproof. Small independent system, 2 channels video and 1 channel audio recording.
- H.264 compression format, 4MP video resolution.
- Low power consumption and efficient heat dissipation, no build-in Lithium battery to prevent possible danger and heat explosion.
- Devices starts recording automatically when engine is on, file is well formatted and saved securely with extension recording by super
- Have GPS route tracking function, can display the route tracking by click Google map during video playing in PC player.
- Can connect with USB WiFi dongle, connection for
- APP to display, playback and backup file directly.