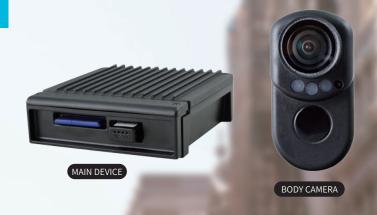

## **Separate Secret Mobile Recorder - Camera**

**Mobile Cloud-Based Body Camera Solution** 

- 1CH H.264 FULL HD 1080P with high resolution image
- · Low Lux, wide angle 140 degree lens
- · Based on high-capacity mobile power bank input DC 5V, to achieve long-term video recording
- · Loop video recording ,not cover important events, keep the pictures of the incident
- · USB WiFi dongle supported, instant view & backup through mobile devices
- · Multi-turn lens clip, suitable for all kinds of angle installation
- · Built-in microphone and light display of status
- · Suitable for: military, police and other law enforcement officers, mail carriers, security guards, and people-oriented service personnel