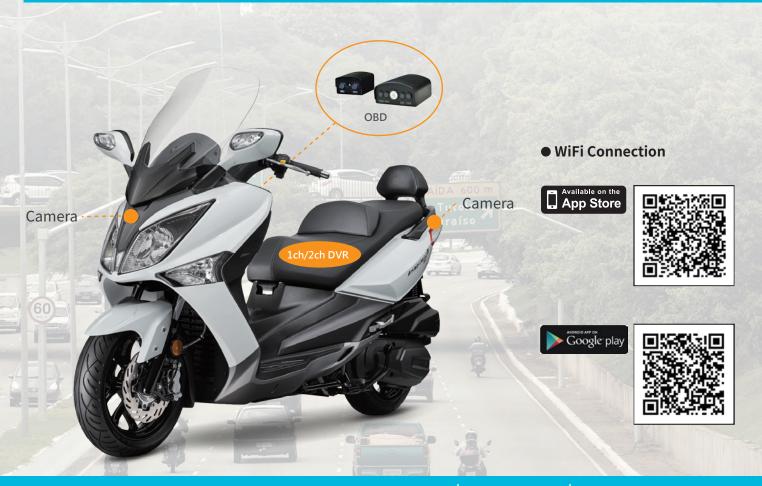

## Motorbike Recorder Surveillance

### 2ch Motorbike Recorder

#### **VVH-MDE31D**

- · Aluminum casing make it durable and waterproof. Small independent system, 2 channels video and 1 channel audio recording.
- H.264 compression format, 4MP video resolution.
- Low power consumption and efficient heat dissipation, no build-in Lithium battery to prevent possible danger and heat explosion.
- Devices starts recording automatically when engine is on, file is well formatted and saved securely with extension recording by super
- Have GPS route tracking function, can display the route tracking by click Google map during video playing in PC player.
- Can connect with USB WiFi dongle, connection for
- APP to display, playback and backup file directly.