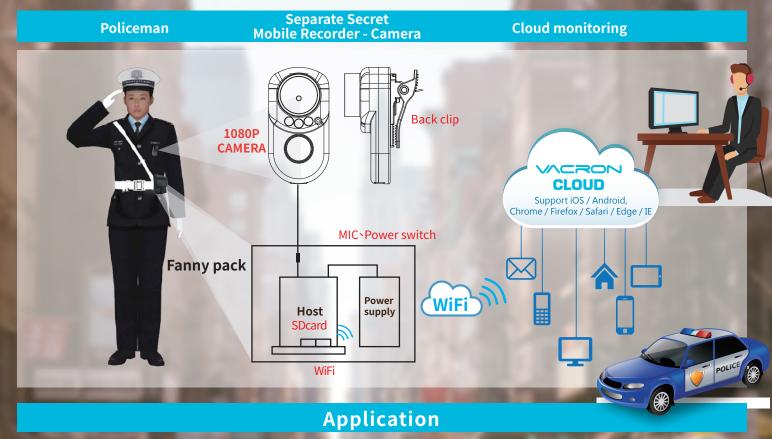

## **Separate Secret Mobile Recorder - Camera**

**Mobile Cloud-Based Body Camera Solution** 

- 1CH H.264 FULL HD 1080P with high resolution image
- · Low Lux, wide angle 140 degree lens
- · Based on high-capacity mobile power bank input DC 5V, to achieve long-term video recording
- · Loop video recording ,not cover important events, keep the pictures of the incident
- · USB WiFi dongle supported, instant view & backup through mobile devices
- · Multi-turn lens clip, suitable for all kinds of angle installation
- · Built-in microphone and light display of status
- · Suitable for: military, police and other law enforcement officers, mail carriers, security guards, and people-oriented service personnel