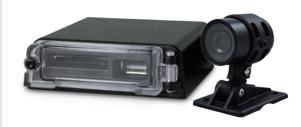

## **1080P MDVR**

4ch

WH-MD42D VVH-MD42D-3GA

### WH-MD82D VVH-MD82D-3GA

- Resolution: 1080p/VGA@30FPS/CH 720p/VGA@30FPS/CH Storage: 2.5"Removable SATA HDD /
- SD Card
- Wide range of power input: DC 8V~36V Support WiFi, GPS, 3G/4G.